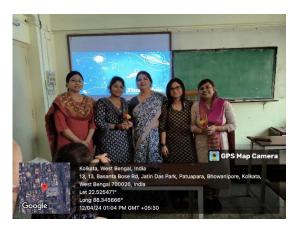

nment in distribution of diarrheogenic Escherichia coli.

During the program's concluding phase, a group discussion on environmental issues was arranged, providing a platform for numerous students to express their perspectives and inquiries regarding various environmental challenges. Vote of

thanks was given by Dr. Subhayan Dutta.

**Seminar Outcome:** The student seminar on environmental science provided insights into pressing ecological issues, fostering awareness and prompting discussions on sustainable solutions. Participants gained a deeper understanding of environmental challenges and proposed innovative ideas for conservation and mitigation. Overall, the seminar sparked enthusiasm for proactive engagement in environmental stewardship among students.

## **Seminar Photographs:**