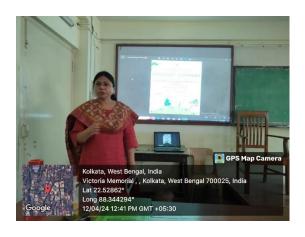

ronment in distribution of diarrheogenic Escherichia coli.

During the program's concluding phase, a group discussion on environmental issues was arranged, providing a platform for numerous students to express their perspectives and inquiries regarding various environmental challenges. Vote of

thanks was given by Dr. Subhayan Dutta.

**Seminar Outcome:** The student seminar on environmental science provided insights into pressing ecological issues, fostering awareness and prompting discussions on sustainable solutions. Participants gained a deeper understanding of environmental challenges and proposed innovative ideas for conservation and mitigation. Overall, the seminar sparked enthusiasm for proactive engagement in environmental stewardship among students.

## **Seminar Photographs:**